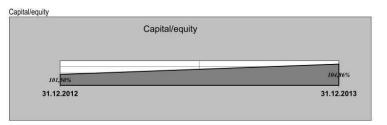

# 2. Selected financial information

| Selected financial information         | In thousand | ds of HUF | In thousands | of EURO |
|----------------------------------------|-------------|-----------|--------------|---------|
|                                        | 2013        | 2012      | 2013         | 2012    |
| Net sales revenue                      | 846 266     | 239 724   | 2 850        | 820     |
| Depreciation                           | 27 303      | 17 778    | 92           | 61      |
| Operating profit or loss               | 280 736     | 17 324    | 946          | 59      |
| Profit or loss before tax              | 135 336     | 15 838    | 456          | 54      |
| Profit or loss on ordinary activities  | 122 678     | 12 603    | 413          | 43      |
| Profit or loss after tax               | 122 678     | 12 603    | 413          | 43      |
| Total assets                           | 2 399 656   | 2 301 102 | 8 083        | 7 867   |
| Shareholders' equity                   | 1 538 242   | 1 484 220 | 5 181        | 5 074   |
| Long-term investments                  | 176         | 563 926   | 1            | 1 928   |
| Receivables                            | 370 795     | 359 887   | 1 249        | 1 230   |
| Liquid assets of free disposal         | 1 438       | 1 812     | 5            | 6       |
| Long-term and subordinated liabilities | 191 985     | 83 216    | 647          | 285     |
| Current liabilities                    | 669 429     | 733 666   | 2 255        | 2 508   |
| Operation cash-flow                    | 50 400      | 47 170    | 170          | 161     |
| Investment cash-flow                   | -60 926     | -728 181  | -205         | -2 490  |
| Financial cash-flow                    | 10 152      | 681 078   | 34           | 2 329   |
| Variation of financial assets          | -374        | 67        | -1           | 0       |

|         | TrophyResort                                                    | Nyrt                           |                  |            |           |
|---------|-----------------------------------------------------------------|--------------------------------|------------------|------------|-----------|
|         | STATEMENT OF FINANCIAL POSITIO                                  | NS (according to the provision | ons of IAS/IFRS) |            |           |
| No.     | Description / '000 HUF                                          |                                | 31.12.2012       | 31.12.2013 | changes % |
| 49 E    | Current liabilities                                             | No. 10                         | 733 666          | 669 429    | -9%       |
| 50 1.   | Accounts payable (trade creditors)                              |                                | 313 272          | 212 722    | -32%      |
| 51 2.   | Bills of exchange payable                                       |                                |                  |            |           |
| 52 3.   | Short-term credits and loans                                    |                                | 220 661          | 143 335    | -35%      |
| 53 4.   | Advances received                                               |                                |                  | 28 031     |           |
| 54 5.   | Non consolidated short-term payables to affiliated undertakings |                                |                  |            |           |
| 55 6.   | Deferred revenues                                               |                                | 162 427          | 209 792    | 29%       |
| 56 7.   | Deferred tax liabilities                                        |                                |                  |            |           |
| 57 8.   | Other short-term liabilities                                    |                                | 37 306           | 75 549     | 103%      |
| 58 F    | Long-term and subordinated liabilities                          | No. 9                          | 83 216           | 191 985    | 131%      |
| 59 1.   | Long-term credits and loans                                     |                                | 81 310           | 190 426    | 134%      |
| 60 2.   | Debts on issue of bonds, convertible bonds                      |                                |                  |            |           |
| 61 3.   | Leasing liabilities                                             |                                | 1 906            | 1 559      | -18%      |
| 62 4.   | Non consolidated long-term payables to affiliated undertakings  |                                |                  |            |           |
| 63 5.   | Other long-term liabilities                                     |                                |                  |            |           |
| 64 6.   | Subordinated liabilities                                        |                                |                  |            |           |
| 65 7.   | Expected (future) liabilities                                   |                                |                  |            |           |
| 66 G    | Shareholders' equity                                            | No.11                          | 1 484 220        | 1 538 242  | 4%        |
| 67 1.   | Issued capital                                                  |                                | 1 462 260        | 1 466 930  | 0%        |
| 68 11.  | (-) Ownership shares repurchased at book value                  |                                |                  | -73 326    |           |
| 69 111. | Assets given in excess of shares                                |                                |                  |            |           |
| 70 IV.  | Accumulated profit reserve and current profit after tax         |                                | 21 960           | 144 638    | 559%      |
| 71 V.   | Differences resulting from market valuation                     |                                |                  |            |           |
| 72 VI.  | Participation of external owners                                |                                |                  |            |           |
| 73      | Total equity and liabilities                                    |                                | 2 301 102        | 2 399 656  | 4%        |