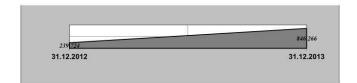

# 2. Selected financial information

| Selected financial information         | In thousand | ds of HUF | In thousands | of EURO |
|----------------------------------------|-------------|-----------|--------------|---------|
|                                        | 2013        | 2012      | 2013         | 2012    |
| Net sales revenue                      | 846 266     | 239 724   | 2 850        | 820     |
| Depreciation                           | 27 303      | 17 778    | 92           | 61      |
| Operating profit or loss               | 280 736     | 17 324    | 946          | 59      |
| Profit or loss before tax              | 135 336     | 15 838    | 456          | 54      |
| Profit or loss on ordinary activities  | 122 678     | 12 603    | 413          | 43      |
| Profit or loss after tax               | 122 678     | 12 603    | 413          | 43      |
| Total assets                           | 2 399 656   | 2 301 102 | 8 083        | 7 867   |
| Shareholders' equity                   | 1 538 242   | 1 484 220 | 5 181        | 5 074   |
| Long-term investments                  | 176         | 563 926   | 1            | 1 928   |
| Receivables                            | 370 795     | 359 887   | 1 249        | 1 230   |
| Liquid assets of free disposal         | 1 438       | 1 812     | 5            | 6       |
| Long-term and subordinated liabilities | 191 985     | 83 216    | 647          | 285     |
| Current liabilities                    | 669 429     | 733 666   | 2 255        | 2 508   |
| Operation cash-flow                    | 50 400      | 47 170    | 170          | 161     |
| Investment cash-flow                   | -60 926     | -728 181  | -205         | -2 490  |
| Financial cash-flow                    | 10 152      | 681 078   | 34           | 2 329   |
| Variation of financial assets          | -374        | 67        | -1           | 0       |