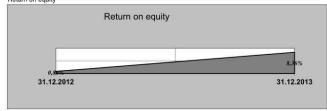

# 2. Selected financial information

| Selected financial information         | In thousand | ds of HUF | In thousands | of EURO |
|----------------------------------------|-------------|-----------|--------------|---------|
|                                        | 2013        | 2012      | 2013         | 2012    |
| Net sales revenue                      | 846 266     | 239 724   | 2 850        | 820     |
| Depreciation                           | 27 303      | 17 778    | 92           | 61      |
| Operating profit or loss               | 280 736     | 17 324    | 946          | 59      |
| Profit or loss before tax              | 135 336     | 15 838    | 456          | 54      |
| Profit or loss on ordinary activities  | 122 678     | 12 603    | 413          | 43      |
| Profit or loss after tax               | 122 678     | 12 603    | 413          | 43      |
| Total assets                           | 2 399 656   | 2 301 102 | 8 083        | 7 867   |
| Shareholders' equity                   | 1 538 242   | 1 484 220 | 5 181        | 5 074   |
| Long-term investments                  | 176         | 563 926   | 1            | 1 928   |
| Receivables                            | 370 795     | 359 887   | 1 249        | 1 230   |
| Liquid assets of free disposal         | 1 438       | 1 812     | 5            | 6       |
| Long-term and subordinated liabilities | 191 985     | 83 216    | 647          | 285     |
| Current liabilities                    | 669 429     | 733 666   | 2 255        | 2 508   |
| Operation cash-flow                    | 50 400      | 47 170    | 170          | 161     |
| Investment cash-flow                   | -60 926     | -728 181  | -205         | -2 490  |
| Financial cash-flow                    | 10 152      | 681 078   | 34           | 2 329   |
| Variation of financial assets          | -374        | 67        | -1           | 0       |