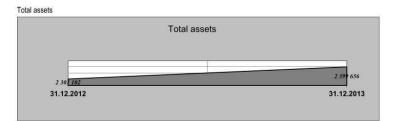

# 2. Selected financial information

| Selected financial information         | In thousand | ds of HUF | In thousands | of EURO |
|----------------------------------------|-------------|-----------|--------------|---------|
|                                        | 2013        | 2012      | 2013         | 2012    |
| Net sales revenue                      | 846 266     | 239 724   | 2 850        | 820     |
| Depreciation                           | 27 303      | 17 778    | 92           | 61      |
| Operating profit or loss               | 280 736     | 17 324    | 946          | 59      |
| Profit or loss before tax              | 135 336     | 15 838    | 456          | 54      |
| Profit or loss on ordinary activities  | 122 678     | 12 603    | 413          | 43      |
| Profit or loss after tax               | 122 678     | 12 603    | 413          | 43      |
| Total assets                           | 2 399 656   | 2 301 102 | 8 083        | 7 867   |
| Shareholders' equity                   | 1 538 242   | 1 484 220 | 5 181        | 5 074   |
| Long-term investments                  | 176         | 563 926   | 1            | 1 928   |
| Receivables                            | 370 795     | 359 887   | 1 249        | 1 230   |
| Liquid assets of free disposal         | 1 438       | 1 812     | 5            | 6       |
| Long-term and subordinated liabilities | 191 985     | 83 216    | 647          | 285     |
| Current liabilities                    | 669 429     | 733 666   | 2 255        | 2 508   |
| Operation cash-flow                    | 50 400      | 47 170    | 170          | 161     |
| Investment cash-flow                   | -60 926     | -728 181  | -205         | -2 490  |
| Financial cash-flow                    | 10 152      | 681 078   | 34           | 2 329   |
| Variation of financial assets          | -374        | 67        | -1           | 0       |

# 3. Financial report of 2013

|       |    | TrophyResort Nyrt                                                                                         |                     | fiangeno              |            |           |
|-------|----|-----------------------------------------------------------------------------------------------------------|---------------------|-----------------------|------------|-----------|
| lo.   |    | STATEMENT OF FINANCIAL POSITIONS (according                                                               | ng to the provision | *                     | 31,12,2013 |           |
| 1 /   |    | Description / '000 HUF Current assets                                                                     | Reference           | 31.12.2012<br>361.718 | 409 447    | changes % |
| 2 1   |    |                                                                                                           | -                   | 1 812                 | 1 438      | -21       |
| 3 1   |    | Liquid assets Liquid assets of free disposal                                                              | No. 7               | 1 812                 | 1 438      | -21       |
|       |    |                                                                                                           |                     | 1 012                 | 1 430      | -2        |
| 4 2   |    | Separated liquid assets                                                                                   |                     |                       |            |           |
| 5 3   |    | Promptly realizable liquid securities                                                                     |                     |                       |            |           |
| 6 1   |    | Short-term investments, securities                                                                        | No. 6               |                       |            |           |
| 7 1   |    | Held-to-maturity securities signifying a creditor relationship                                            |                     |                       |            |           |
| 8 2   |    | Securities signifying a creditor or an owner relationship marked out for sale                             |                     |                       |            |           |
| 9 3   |    | Other securities signifying a creditor or an owner relationship                                           |                     |                       | 1000000    |           |
| 10 /  |    | Receivables                                                                                               | No.5                | 359 887               | 370 795    |           |
| 11 1  |    | Accounts receivable (trade debtors)                                                                       |                     | 164 509               | 72 329     | -5        |
| 12 2  |    | Bills of exchange receivables                                                                             |                     |                       |            |           |
| 13 3  |    | Non consolidated receivables from affiliated undertakings                                                 |                     |                       |            |           |
| 14 4  |    | Advances given for prodcuts and services                                                                  |                     |                       |            |           |
| 15 5  |    | Deposits and cautions                                                                                     |                     |                       |            |           |
| 16 6  | ŝ. | Other receivables                                                                                         |                     | 195 378               | 298 466    | 5         |
| 17 7  | 7. | Expectedly returning sum of deferred tax receivables                                                      |                     |                       |            |           |
| 18 8  | В. | Positive balance of the expenses and revenues of constructions under way                                  |                     |                       |            |           |
| 19 /  | V. | Inventories                                                                                               | No. 4               | 19                    | 37 214     | 19576     |
| 20 1  | 1, | Finished products                                                                                         |                     |                       |            |           |
| 21 2  | 2. | Work in progress, intermediate and semi-finished products                                                 |                     |                       |            |           |
| 22 3  | 3. | Animals for breeding and fattening, other livestock                                                       |                     |                       |            |           |
| 23 4  | 4. | Raw materials and consumables                                                                             |                     | 11                    |            | -10       |
| 24 5  | 5. | Goods for resale                                                                                          |                     | - 8                   | 37 214     | 46507     |
| 25 1  | V. | Deferred expenses                                                                                         | No. 8               |                       |            |           |
| 26 E  | В  | Long-term investments                                                                                     | No. 3               | 563 926               | 176        | -10       |
| 27 /  | 1, | Long-term financial investments                                                                           |                     | 563 750               |            | -100      |
| 28 1  | 1. | Held-to-maturity securities signifying a creditor relationship                                            |                     |                       |            |           |
| 29 2  | 2. | Other securities signifying a creditor relationship or an owner relationship under 20 per cent            |                     |                       |            |           |
| 30 3  | 3. | Investments concerning undertakings taken into consolidation                                              |                     |                       |            |           |
| 31 4  | 4. | Investments into not consolidated (affiliated) undertakings                                               |                     | 563 750               |            | -10       |
| 32 /  | ų. | Investments into investment trusts                                                                        |                     |                       |            |           |
| 33 /  |    | Long-term receivables and loans                                                                           |                     | 176                   | 176        |           |
| 34 1  |    | Subordinated receivables                                                                                  |                     |                       |            |           |
| 35 \  |    | Investments on tangible assets                                                                            |                     |                       |            |           |
| 36 C  |    | Immovables and personalties used in production                                                            | No. 2               | 1 375 458             | 1 990 033  | 4         |
| 37 1. |    | Land and buildings, rights to immovables                                                                  | 20024               | 885 223               | 875 818    | -1        |
| 38 /  |    | Plant, machinery, vehicles                                                                                |                     | 138 392               | 115 432    | -17       |
| 39 1  |    | Tools of great value                                                                                      |                     | 195,000               | 1100100    | 822       |
| 40 1  |    | Leased assets                                                                                             |                     | 3 380                 | 2 340      | -3        |
| 41 1  |    | Biological assets, natural resources                                                                      |                     | 0 000                 | 1 2 0 10   |           |
| 42 V  |    | Assets in course of construction                                                                          |                     | 348 463               | 996 443    | 186       |
| 43 E  |    | Intangible assets                                                                                         | No.1                | 340 403               | aau 443    | 100       |
| 44 1  |    | Capitalized value of research and development                                                             | 80.1                |                       |            |           |
| 44 I  |    |                                                                                                           |                     |                       |            |           |
| 46 1  |    | Concessions, licenses and similar rights and assets (not connected to immovables) Intellectual properties |                     |                       |            |           |
|       |    | Goodwill Goodwill                                                                                         |                     |                       |            |           |
| 47 /  | ٧. | Total assets                                                                                              |                     | 2 301 102             | 2 399 656  | -         |

|         | TrophyResort                                                    | Nyrt                           |                  |            |           |
|---------|-----------------------------------------------------------------|--------------------------------|------------------|------------|-----------|
|         | STATEMENT OF FINANCIAL POSITIO                                  | NS (according to the provision | ons of IAS/IFRS) |            |           |
| No.     | Description / '000 HUF                                          |                                | 31.12.2012       | 31.12.2013 | changes % |
| 49 E    | Current liabilities                                             | No. 10                         | 733 666          | 669 429    | -9%       |
| 50 1.   | Accounts payable (trade creditors)                              |                                | 313 272          | 212 722    | -32%      |
| 51 2.   | Bills of exchange payable                                       |                                |                  |            |           |
| 52 3.   | Short-term credits and loans                                    |                                | 220 661          | 143 335    | -35%      |
| 53 4.   | Advances received                                               |                                |                  | 28 031     |           |
| 54 5.   | Non consolidated short-term payables to affiliated undertakings |                                |                  |            |           |
| 55 6.   | Deferred revenues                                               |                                | 162 427          | 209 792    | 29%       |
| 56 7.   | Deferred tax liabilities                                        |                                |                  |            |           |
| 57 8.   | Other short-term liabilities                                    |                                | 37 306           | 75 549     | 103%      |
| 58 F    | Long-term and subordinated liabilities                          | No. 9                          | 83 216           | 191 985    | 131%      |
| 59 1.   | Long-term credits and loans                                     |                                | 81 310           | 190 426    | 134%      |
| 60 2.   | Debts on issue of bonds, convertible bonds                      |                                |                  |            |           |
| 61 3.   | Leasing liabilities                                             |                                | 1 906            | 1 559      | -18%      |
| 62 4.   | Non consolidated long-term payables to affiliated undertakings  |                                |                  |            |           |
| 63 5.   | Other long-term liabilities                                     |                                |                  |            |           |
| 64 6.   | Subordinated liabilities                                        |                                |                  |            |           |
| 65 7.   | Expected (future) liabilities                                   |                                |                  |            |           |
| 66 G    | Shareholders' equity                                            | No.11                          | 1 484 220        | 1 538 242  | 4%        |
| 67 1.   | Issued capital                                                  |                                | 1 462 260        | 1 466 930  | 0%        |
| 68 11.  | (-) Ownership shares repurchased at book value                  |                                |                  | -73 326    |           |
| 69 111. | Assets given in excess of shares                                |                                |                  |            |           |
| 70 IV.  | Accumulated profit reserve and current profit after tax         |                                | 21 960           | 144 638    | 559%      |
| 71 V.   | Differences resulting from market valuation                     |                                |                  |            |           |
| 72 VI.  | Participation of external owners                                |                                |                  |            |           |
| 73      | Total equity and liabilities                                    |                                | 2 301 102        | 2 399 656  | 4%        |