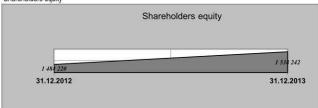

# 2. Selected financial information

| Selected financial information         | In thousand | ds of HUF | In thousands | of EURO |
|----------------------------------------|-------------|-----------|--------------|---------|
|                                        | 2013        | 2012      | 2013         | 2012    |
| Net sales revenue                      | 846 266     | 239 724   | 2 850        | 820     |
| Depreciation                           | 27 303      | 17 778    | 92           | 61      |
| Operating profit or loss               | 280 736     | 17 324    | 946          | 59      |
| Profit or loss before tax              | 135 336     | 15 838    | 456          | 54      |
| Profit or loss on ordinary activities  | 122 678     | 12 603    | 413          | 43      |
| Profit or loss after tax               | 122 678     | 12 603    | 413          | 43      |
| Total assets                           | 2 399 656   | 2 301 102 | 8 083        | 7 867   |
| Shareholders' equity                   | 1 538 242   | 1 484 220 | 5 181        | 5 074   |
| Long-term investments                  | 176         | 563 926   | 1            | 1 928   |
| Receivables                            | 370 795     | 359 887   | 1 249        | 1 230   |
| Liquid assets of free disposal         | 1 438       | 1 812     | 5            | 6       |
| Long-term and subordinated liabilities | 191 985     | 83 216    | 647          | 285     |
| Current liabilities                    | 669 429     | 733 666   | 2 255        | 2 508   |
| Operation cash-flow                    | 50 400      | 47 170    | 170          | 161     |
| Investment cash-flow                   | -60 926     | -728 181  | -205         | -2 490  |
| Financial cash-flow                    | 10 152      | 681 078   | 34           | 2 329   |
| Variation of financial assets          | -374        | 67        | -1           | 0       |