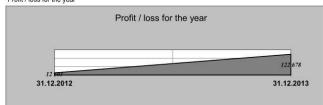

# 1. Letter from the Board of Directors

Dear Shareholders and Investors,

We would like to present you 2013 Annual Report of TrophyResort, Nyrt.

We are pleased to inform that the year 2013 brought breakthrough for both of our business lines which are hotel business with additional medical services and project management. In 2013 sales revenues amounted to HUF 846.3mn (EUR 2.85mn), EBITDA amounted to HUF 308.0mn (EUR 1.04mn), while net profit amounted to HUF 122.7mn (EUR 0.41mn). Sales, EBITDA and net profit increased by 253%, 778% and 873%, respectively. EBITDA margin and net profit margin amounted to 36.4% and 14.5%, respectively.

# 2. Selected financial information

| Selected financial information         | In thousand | ds of HUF | In thousands | of EURO |
|----------------------------------------|-------------|-----------|--------------|---------|
|                                        | 2013        | 2012      | 2013         | 2012    |
| Net sales revenue                      | 846 266     | 239 724   | 2 850        | 820     |
| Depreciation                           | 27 303      | 17 778    | 92           | 61      |
| Operating profit or loss               | 280 736     | 17 324    | 946          | 59      |
| Profit or loss before tax              | 135 336     | 15 838    | 456          | 54      |
| Profit or loss on ordinary activities  | 122 678     | 12 603    | 413          | 43      |
| Profit or loss after tax               | 122 678     | 12 603    | 413          | 43      |
| Total assets                           | 2 399 656   | 2 301 102 | 8 083        | 7 867   |
| Shareholders' equity                   | 1 538 242   | 1 484 220 | 5 181        | 5 074   |
| Long-term investments                  | 176         | 563 926   | 1            | 1 928   |
| Receivables                            | 370 795     | 359 887   | 1 249        | 1 230   |
| Liquid assets of free disposal         | 1 438       | 1 812     | 5            | 6       |
| Long-term and subordinated liabilities | 191 985     | 83 216    | 647          | 285     |
| Current liabilities                    | 669 429     | 733 666   | 2 255        | 2 508   |
| Operation cash-flow                    | 50 400      | 47 170    | 170          | 161     |
| Investment cash-flow                   | -60 926     | -728 181  | -205         | -2 490  |
| Financial cash-flow                    | 10 152      | 681 078   | 34           | 2 329   |
| Variation of financial assets          | -374        | 67        | -1           | 0       |