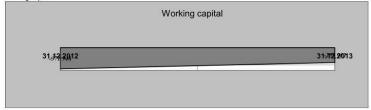

# 2. Selected financial information

| Selected financial information         | In thousand | ds of HUF | In thousands | of EURO |
|----------------------------------------|-------------|-----------|--------------|---------|
|                                        | 2013        | 2012      | 2013         | 2012    |
| Net sales revenue                      | 846 266     | 239 724   | 2 850        | 820     |
| Depreciation                           | 27 303      | 17 778    | 92           | 61      |
| Operating profit or loss               | 280 736     | 17 324    | 946          | 59      |
| Profit or loss before tax              | 135 336     | 15 838    | 456          | 54      |
| Profit or loss on ordinary activities  | 122 678     | 12 603    | 413          | 43      |
| Profit or loss after tax               | 122 678     | 12 603    | 413          | 43      |
| Total assets                           | 2 399 656   | 2 301 102 | 8 083        | 7 867   |
| Shareholders' equity                   | 1 538 242   | 1 484 220 | 5 181        | 5 074   |
| Long-term investments                  | 176         | 563 926   | 1            | 1 928   |
| Receivables                            | 370 795     | 359 887   | 1 249        | 1 230   |
| Liquid assets of free disposal         | 1 438       | 1 812     | 5            | 6       |
| Long-term and subordinated liabilities | 191 985     | 83 216    | 647          | 285     |
| Current liabilities                    | 669 429     | 733 666   | 2 255        | 2 508   |
| Operation cash-flow                    | 50 400      | 47 170    | 170          | 161     |
| Investment cash-flow                   | -60 926     | -728 181  | -205         | -2 490  |
| Financial cash-flow                    | 10 152      | 681 078   | 34           | 2 329   |
| Variation of financial assets          | -374        | 67        | -1           | 0       |