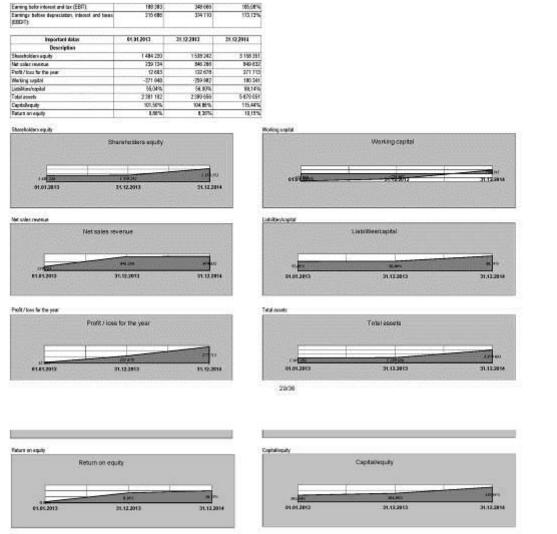

### (data in thousand HUF)

\*(under the consolidated tables, everywhere we inserted the company's non-consolidated numbers)

|                                  | 2013 consolidated | 2014 consolidated |
|----------------------------------|-------------------|-------------------|
| Profit before tax                | 135.336           | 304.968           |
| Income tax                       | 12.658            | 27.255            |
| Effective tax                    | 9,35%             | 8,94%             |
| Profit after tax                 | 122.678           | 277.713           |
| Return on Equity                 | 7,98%             | 8,79%             |
| * ROE after the capital increase |                   | 6,01%             |
| Return on Assets                 | 5,11%             | 4,72%             |

### (data in EUR)

|                                  | 2013 consolidated | 2014 consolidated |
|----------------------------------|-------------------|-------------------|
| Profit before tax                | € 455.846         | € 968.491         |
| Income tax                       | € 42.635          | € 86.554          |
| Effective tax                    | 9,35%             | 8,94%             |
| Profit after tax                 | € 413.210         | € 881.937         |
| Return on Equity                 | 7,98%             | 8,79%             |
| * ROE after the capital increase |                   | 6,01%             |
| Return on Assets                 | 5,11%             | 4,72%             |

Because of the higher effective tax rate, the increase in results after tax, is slightly less than the increase in results before tax, and in the end the net profit reached 226,4% of the reference period. The return of the invested own capital was 2% less than the previous period's return of 6,01%, as the result of the capital increase registered by the Company Registration Court on 6<sup>th</sup> January, 2015. The return on assets, which does not take the distortive effect of the year end capital increase into consideration is still around 5%,

#### (data in thousand HUF)

\*(under the consolidated tables, everywhere we inserted the company's non-consolidated numbers)

|                         | 2013 consolidated | 2014 consolidated |
|-------------------------|-------------------|-------------------|
| Fixed assets            | 1.990.209         | 3.289.640         |
| - Intangible assets     | 0                 | 1.078.604         |
| - Tangible assets       | 1.990.033         | 2.211.036         |
| - Long-term investments | 176               | 176               |
| Total assets            | 2.399.656         | 5.879.051         |

### (data in thousand HUF)

\*(under the consolidated tables, everywhere we inserted the company's non-consolidated numbers)

|                                                 | 2013 consolidated | 2014 consolidated |
|-------------------------------------------------|-------------------|-------------------|
| Issued capital                                  | 1.466.930         | 2.736.000         |
| * Issued capital after the capital increase     |                   | 4.200.000         |
| Shareholders equity                             | 1.538.242         | 3.158.351         |
| * Shareholders equity after the capital increae |                   | 4.622.351         |
| Total equity and liabilities                    | 2.399.656         | 5.879.051         |

| Shareholders equity/Total equity     | 64,10 %              | 78,62 %              |
|--------------------------------------|----------------------|----------------------|
| and liabilities                      |                      |                      |
| data in EUR)                         |                      |                      |
| (aata iii 251.)                      | 2013 consolidated    | 2014 consolidated    |
|                                      |                      |                      |
| Issued capital                       | € 4.940.988          | € 8.688.748          |
| * Issued capital after the capital   |                      |                      |
| increase                             |                      | € 13.337.991         |
| Shareholders equity                  | € 5.181.185          | € 10.030.014         |
| * Shareholders equity after the      |                      |                      |
| capital increae                      |                      | € 14.679.256         |
| Total equity and liabilities         | € 8.082.643          | € 18.670.174         |
| Shareholders equity/Total equity     | 64,10 %              | 78,62 %              |
| and liabilities                      |                      |                      |
| (data in thousand HUF)               |                      |                      |
| (data in thousand from)              | nonconsolidated 2013 | nonconsolidated 2014 |
| Issued capital                       | 1.500.000            | 2.736.000            |
| * Issued capital after the capital   |                      | 4.200.000            |
| increase                             |                      | 7.200.000            |
| Shareholders equity                  | 1.611.568            | 3.132.072            |
| * Shareholders equity after the      |                      | 4.596.072            |
| capital increae                      |                      |                      |
| Total equity and liabilities         | 2.472.982            | 5.380.779            |
| Shareholders equity/Total equity and | 65,17 %              | 85,42 %              |
| liabilities                          |                      |                      |